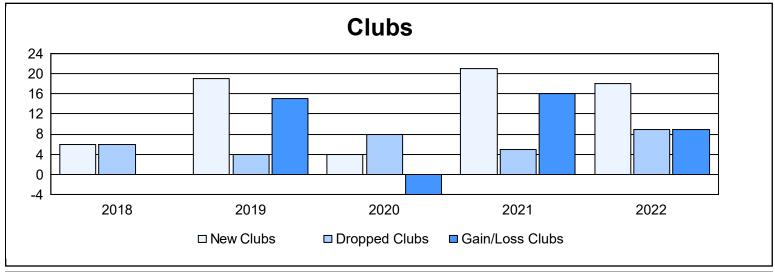

District 318 D

As of June 2022 Cumulative

| Year      | New<br>Clubs | Dropped<br>Clubs | Gain/<br>Loss<br>Clubs | New<br>Members | Charter<br>Members | Reinstate<br>Members | Transfer<br>Members | Total<br>Member<br>Added | Total<br>Members<br>Dropped | Gain/<br>Loss<br>Members |
|-----------|--------------|------------------|------------------------|----------------|--------------------|----------------------|---------------------|--------------------------|-----------------------------|--------------------------|
| 2017-2018 | 6            | 6                | 0                      | 697            | 231                | 74                   | 7                   | 1,009                    | 985                         | 24                       |
| 2018-2019 | 19           | 4                | 15                     | 699            | 527                | 85                   | 4                   | 1,315                    | 902                         | 413                      |
| 2019-2020 | 4            | 8                | -4                     | 338            | 168                | 63                   | 8                   | 577                      | 1,163                       | -586                     |
| 2020-2021 | 21           | 5                | 16                     | 579            | 506                | 48                   | 7                   | 1,140                    | 880                         | 260                      |
| 2021-2022 | 18           | 9                | 9                      | 674            | 441                | 44                   | 7                   | 1,166                    | 762                         | 404                      |
| Average   | 14           | 6                | 7                      | 597            | 375                | 63                   | 7                   | 1,041                    | 938                         | 103                      |