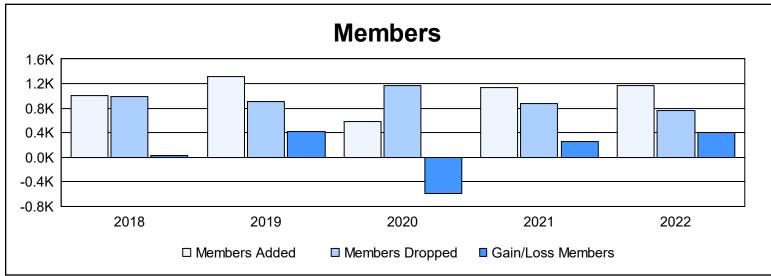

District 318 D

As of June 2022 Cumulative

| Year      | New<br>Clubs | Dropped<br>Clubs | Gain/<br>Loss<br>Clubs | New<br>Members | Charter<br>Members | Reinstate<br>Members | Transfer<br>Members | Total<br>Member<br>Added | Total<br>Members<br>Dropped | Gain/<br>Loss<br>Members |
|-----------|--------------|------------------|------------------------|----------------|--------------------|----------------------|---------------------|--------------------------|-----------------------------|--------------------------|
| 2017-2018 | 6            | 6                | 0                      | 697            | 231                | 74                   | 7                   | 1,009                    | 985                         | 24                       |
| 2018-2019 | 19           | 4                | 15                     | 699            | 527                | 85                   | 4                   | 1,315                    | 902                         | 413                      |
| 2019-2020 | 4            | 8                | -4                     | 338            | 168                | 63                   | 8                   | 577                      | 1,163                       | -586                     |
| 2020-2021 | 21           | 5                | 16                     | 579            | 506                | 48                   | 7                   | 1,140                    | 880                         | 260                      |
| 2021-2022 | 18           | 9                | 9                      | 674            | 441                | 44                   | 7                   | 1,166                    | 762                         | 404                      |
| Average   | 14           | 6                | 7                      | 597            | 375                | 63                   | 7                   | 1,041                    | 938                         | 103                      |